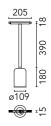

### Physical

| Color              | Transparen |
|--------------------|------------|
|                    | Glass      |
| Orientation        | Fixed      |
| Weight (kg)        | 1.18       |
| Length (mm)        | 205        |
| Lifespan (L70 B10) | L80B50     |