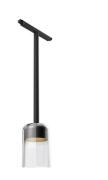

# Suspension Glass Downlight 110 Black Rod 400 mm Casambi integrated

### 03.8133.00.CB - Transparent Glass

Suspended luminaire with rigid rod and blown glass in several finishes to be installed in the Infra-Structure system.

### Physical

| Color              | Transparen |
|--------------------|------------|
|                    | Glass      |
| Orientation        | Fixed      |
| Weight (kg)        | 1.18       |
| Length (mm)        | 205        |
| Lifespan (L70 B10) | L80B50     |