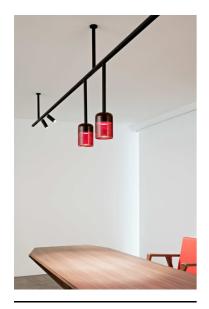

# Suspension Glass Downlight 110 Black Rod 400 mm Casambi integrated

### 03.8133.00.CB - Transparent Glass

Suspended luminaire with rigid rod and blown glass in several finishes to be installed in the Infra-Structure system.