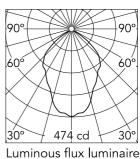

Insulation class

| 0%          | 1 | 474 | 1.74 |
|-------------|---|-----|------|
|             | 2 | 119 | 3.48 |
| $\times$    | 3 | 53  | 5.22 |
|             | 4 | 30  | 6.96 |
| <u>0</u> °, | 5 | 19  | 8.71 |

Beam Angle: h(m) E(lx) 82°

D(m)

| 746 lm |  |
|--------|--|
|        |  |

| Electrical  |          |
|-------------|----------|
| Voltage (V) | 48       |
| Dimmable    | Yes      |
| Driver      | Remote   |
|             | excluded |
| Driver type | Dimmable |
|             | Casambi  |
| Emergency   | Without  |