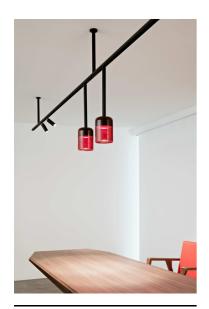

# Suspension Glass Downlight 110 Black Rod 100 mm Dimmable 1-10V

#### ■ 03.8132.RC.1V - Red Glass

Suspended luminaire with rigid rod and blown glass in several finishes to be installed in the Infra-Structure system.