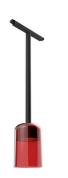

# Suspension Glass Downlight 110 Black Rod 100 mm Dimmable 1-10V

#### ■ 03.8132.RC.1V - Red Glass

Suspended luminaire with rigid rod and blown glass in several finishes to be installed in the Infra-Structure system.

## Emergency Physical

| Color              | Red Glass |
|--------------------|-----------|
| Orientation        | Fixed     |
| Weight (kg)        | 0.98      |
| Length (mm)        | 205       |
| Lifespan (L70 B10) | L80B50    |