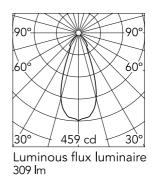

### Main specifications

| Number of heads  | 1     | CRI            | 90                  |
|------------------|-------|----------------|---------------------|
| Lamp category    | LED   | Net lumen (lm) | 309                 |
| Power (W)        | 13.5W | Mountings      | Track               |
| System power (W) | 14    | Environment    | Indoor dry location |
| CCT (K)          | 3000K |                |                     |

#### Optical

| Lighting type          | Direct     |
|------------------------|------------|
| LED type               | LED array  |
| Light distribution     | Symmetric  |
| Optical type           | Wide flood |
| Beam angle (°)         | 42         |
| Beam angle C90-270 (°) | 42         |
| UGRL                   | 15         |
| Efficiency (lm/W)      | 22.07      |
|                        |            |

| Beam Angle: |                | 42°  |
|-------------|----------------|------|
| h(m)        | E( <b>l</b> x) | D(m  |
| 1           | 459            | 0.76 |
| 2           | 115            | 1.52 |
| 3           | 51             | 2.28 |
| 4           | 29             | 3.04 |
| 5           | 18             | 3.80 |
|             |                |      |