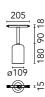

## Emergency Physical

| Color              | Red Glass |
|--------------------|-----------|
| Orientation        | Fixed     |
| Weight (kg)        | 0.98      |
| Length (mm)        | 205       |
| Lifespan (L70 B10) | L80B50    |