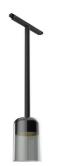

# Suspension Glass Downlight 110 Black Rod 100 mm Dimmable 1-10V

03.8132.FU.1V - Smoked Glass

Suspended luminaire with rigid rod and blown glass in several finishes to be installed in the Infra-Structure

#### Physical

| Color              | Smoked Glass |
|--------------------|--------------|
| Orientation        | Fixed        |
| Weight (kg)        | 0.98         |
| Length (mm)        | 205          |
| Lifespan (L70 B10) | L80B50       |