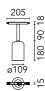

#### Physical

| Color              | Smoked Glass |
|--------------------|--------------|
| Orientation        | Fixed        |
| Weight (kg)        | 0.98         |
| Length (mm)        | 205          |
| Lifespan (L70 B10) | L80B50       |