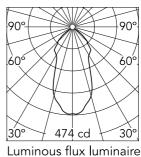

| 30° 474 cd 30°                    | 5 |  |
|-----------------------------------|---|--|
| Luminous flux luminaire<br>510 lm |   |  |

| <u>h(m)</u> | E(lx) | D(m) |
|-------------|-------|------|
| 1           | 474   | 0.86 |
| 2           | 119   | 1.72 |
| 3           | 53    | 2.58 |
| 4           | 30    | 3.45 |
| 5           | 19    | 4.31 |