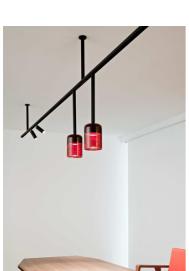

# Suspension Glass Downlight 110 Black Rod 100 mm Dimmable 1-10V

03.8132.FU.1V - Smoked Glass

Suspended luminaire with rigid rod and blown glass in several finishes to be installed in the Infra-Structure