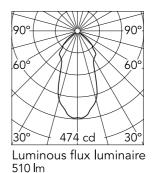

# Optical

| Direct     |
|------------|
| LED array  |
| Symmetric  |
| Wide flood |
| 47         |
| 47         |
| 36.43      |
|            |

510 Track

Indoor dry location

| Beam Angle: |                | 47°  |
|-------------|----------------|------|
| h(m)        | E( <b>l</b> x) | D(m) |
| 1           | 474            | 0.86 |
| 2           | 119            | 1.72 |
| 3           | 53             | 2.58 |
| 4           | 30             | 3.45 |
| 5           | 19             | 4.31 |
|             |                |      |