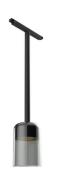

# Suspension Glass Downlight 110 Black Rod 100 mm Dali Version

## 03.8132.FU.DA - Smoked Glass

Suspended luminaire with rigid rod and blown glass in several finishes to be installed in the Infra-Structure system.

#### Physical

 Color
 Smoked Glass

 Orientation
 Fixed

 Weight (kg)
 0.98

 Length (mm)
 205

 Lifespan (L70 B10)
 L80B50