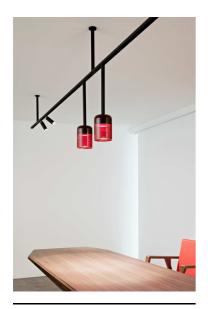

# Suspension Glass Downlight 110 Black Rod 100 mm Dali Version

## 03.8132.FU.DA - Smoked Glass

Suspended luminaire with rigid rod and blown glass in several finishes to be installed in the Infra-Structure system.