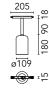

### Physical

| Color              | Smoked Glass |
|--------------------|--------------|
| Orientation        | Fixed        |
| Weight (kg)        | 0.98         |
| Length (mm)        | 205          |
| Lifespan (L70 B10) | L80B50       |