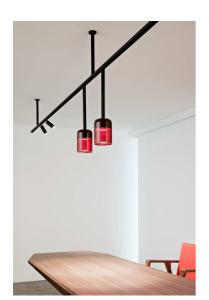

# Suspension Glass Downlight 110 Black Rod 100 mm Dali Version

03.8130.FU.DA - Smoked Glass

Suspended luminaire with rigid rod and blown glass in several finishes to be installed in the Infra-Structure system.