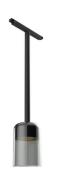

# Suspension Glass Downlight 110 Black Rod 100 mm Dali Version

03.8130.FU.DA - Smoked Glass

Suspended luminaire with rigid rod and blown glass in several finishes to be installed in the Infra-Structure system.

### Physical

| Color              | Smoked Glass |
|--------------------|--------------|
| Orientation        | Fixed        |
| Weight (kg)        | 0.98         |
| Length (mm)        | 205          |
| Lifespan (L70 B10) | L80B50       |