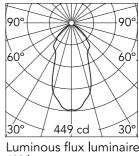

| h(m) | E(lx) | D(m) |
|------|-------|------|
| 1    | 449   | 0.86 |
| 2    | 112   | 1.72 |
| 3    | 50    | 2.58 |
| 4    | 28    | 3.45 |
| 5    | 18    | 4.31 |
|      |       |      |

Beam Angle:

| Luminous flux luminaire |
|-------------------------|
| 483 lm                  |
|                         |

| E | lectrical |  |
|---|-----------|--|
|   |           |  |

| Voltage (V) | 48             | Insulation class |
|-------------|----------------|------------------|
| Dimmable    | Yes            |                  |
| Driver      | Remote         |                  |
|             | ام ما ما ما ما |                  |