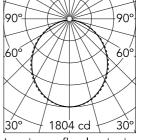

Luminous flux luminaire 4802 lm (EXTREME CUT OFF)

| Beam Angle: |       | 104° |
|-------------|-------|------|
| h(m)        | E(lx) | D(m) |
| 1           | 1804  | 2.58 |
| 2           | 451   | 5.15 |
| 3           | 200   | 7.73 |