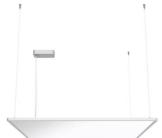

# Super Flat Suspension 90x90 Down No Dimmable

### ■ 09.5020.02B - Grey

General lighting LED luminaire to be suspended from ceiling. Power supply included.

# Main specifications

| Number of heads | 1     |
|-----------------|-------|
| Lamp category   | LED   |
| Power (W)       | 55W   |
| CCT (K)         | 3000K |
| CRI             | 90    |

Net lumen (lm) Mountings Environment

# Physical

| Color       | Grey  |
|-------------|-------|
| Orientation | Fixed |
| Weight (kg) | 8.30  |