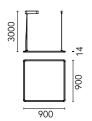

# Physical

| Color       | Grey  |
|-------------|-------|
| Orientation | Fixed |
| Weight (kg) | 8.30  |