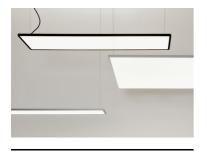

# Super Flat Suspension 90x90 Down No Dimmable

### ■ 09.5020.02B - Grey

General lighting LED luminaire to be suspended from ceiling. Power supply included.

## Optical

| ighting type           | Direct     |
|------------------------|------------|
| .ED type               | Top LED    |
| ight distribution      | Symmetric  |
| Optical type           | Wide flood |
| Beam angle (°)         | 104        |
| Beam angle C90-270 (°) | 107        |
|                        |            |