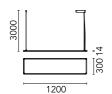

# Super Flat Suspension 120x30 Down No Dimmable

#### ■ 09.5040.02B - Grey

General lighting LED luminaire to be suspended from ceiling. Power supply included.

### Main specifications

| Number of heads | 1     |
|-----------------|-------|
| Lamp category   | LED   |
| Power (W)       | 56W   |
| CCT (K)         | 3000K |
| CRI             | 90    |

Net lumen (lm) 4441 Mountings Environment

Suspension Indoor dry location

| Lighting type          | Direct     |
|------------------------|------------|
| LED type               | Top LED    |
| Light distribution     | Symmetric  |
| Optical type           | Wide flood |
| Beam angle (°)         | 105        |
| Beam angle C90-270 (°) | 96         |
| =                      |            |