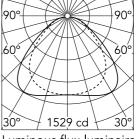

Luminous flux luminaire 4441 lm (EXTREME CUT OFF)

Without

| Beam Angle: |                | 105   |
|-------------|----------------|-------|
| h(m)        | E( <b>l</b> ×) | D(m   |
| 1           | 1529           | 2.62  |
| 2           | 382            | 5.25  |
| 3           | 170            | 7.87  |
| 4           | 96             | 10.49 |
| 5           | 61             | 13 12 |