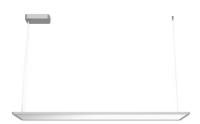

# Super Flat Suspension 120x30 Down No Dimmable

#### ■ 09.5040.02B - Grey

General lighting LED luminaire to be suspended from ceiling. Power supply included.

Suspension Indoor dry location

| Lighting type          | Direct     |
|------------------------|------------|
| LED type               | Top LED    |
| Light distribution     | Symmetric  |
| Optical type           | Wide flood |
| Beam angle (°)         | 105        |
| Beam angle C90-270 (°) | 96         |
| =                      |            |