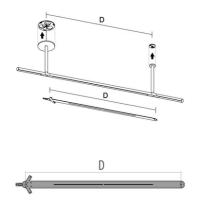

## Straight Element On board dimmer/FLOS Control® by Casambi compatible

Aluminium Stencil Installation. D: 1600mm 08.0033.00