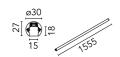

| Main specifications                 |                                                 |
|-------------------------------------|-------------------------------------------------|
| Mountings<br>Environment            | Ceiling surface<br>Indoor dry<br>location       |
| Electrical                          |                                                 |
| Voltage (V)<br>Dimmable<br>Driver   | 48 Yes Remote excluded                          |
| Driver type                         | Non Dimmable, Dimmer on board, Dimmable Casambi |
| Emergency                           | Without                                         |
| Physical                            |                                                 |
| Color<br>Weight (kg)<br>Length (mm) | Black<br>1.41<br>1555                           |