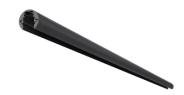

## Straight Element On board dimmer/FLOS Control ${\bf @}$ by Casambi compatible

■ 06.5141.14 - Black

Tubular electromagnetic profile for surface installation in ceilings through rigid and adjustable rods (25 mm).