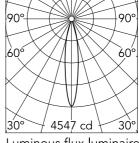

h(m) = E(Ix)D(m) 4547 0.31 2 1137 0.61 3 505 0.92 4 284 1.23 182 1.53

Beam Angle:

17°

Luminous flux luminaire 654 lm

Spot diameter (mm) 46

178

L80B50

Length (mm)