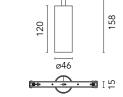

h(m) = E(Ix)D(m) 4547 0.31 2 1137 0.61 3 505 0.92 4 284 1.23 182 1.53

Beam Angle:

17°

Luminous flux luminaire 654 lm

Spot diameter (mm) 46

178

L80B50

Length (mm)