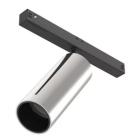

#### 03.8154.05.CB - Polished Aluminium

Accent lighting LED module.

## Main specifications

| Number of heads | 1     | CRI            | 90          |
|-----------------|-------|----------------|-------------|
| Lamp category   | LED   | Net lumen (lm) | 654         |
| Power (W)       | 12.5W | Mountings      | Track       |
| C /\A/\         | 10 5  | F              | La al a a a |

Dimmable Casambi

Polished

Aluminium

Adjustable