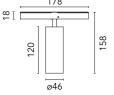

h(m) = E(Ix)D(m) 4547 0.31 2 1137 0.61 3 505 0.92 4 284 1.23 182 1.53

Beam Angle:

17°

Luminous flux luminaire 654 lm

Spot diameter (mm) 46

178

L80B50

Length (mm)