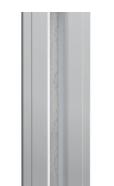

#### SA.2303.1 - Raw

Soft technology wall or ceiling-mounted recessed luminaire. It permits the installation of LED modules on both sides. Lighting systems not included.

| Main specifications                                 |                                         |  |
|-----------------------------------------------------|-----------------------------------------|--|
| Mountings<br>Environment                            | Recessed<br>Indoor dry<br>location      |  |
| Optical                                             |                                         |  |
| Lighting type<br>Light distribution<br>Optical type | Indirect<br>Symmetric<br>Diffused light |  |
| Electrical                                          |                                         |  |
| Dimmable<br>Driver<br>Emergency                     | Yes<br>Remote<br>Without                |  |
| Physical                                            |                                         |  |
| Color<br>Orientation<br>Weight (kg)<br>Length (mm)  | Raw<br>Fixed<br>35/3m<br>3000           |  |