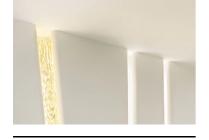

#### SA.2303.1 - Raw

Soft technology wall or ceiling-mounted recessed luminaire. It permits the installation of LED modules on both sides. Lighting systems not included.

| Main specifications                                 |                                         |  |
|-----------------------------------------------------|-----------------------------------------|--|
| Mountings<br>Environment                            | Recessed<br>Indoor dry<br>location      |  |
| Optical                                             |                                         |  |
| Lighting type<br>Light distribution<br>Optical type | Indirect<br>Symmetric<br>Diffused light |  |
| Electrical                                          |                                         |  |
| Dimmable<br>Driver<br>Emergency                     | Yes<br>Remote<br>Without                |  |
| Physical                                            |                                         |  |
| Color<br>Orientation<br>Weight (kg)<br>Length (mm)  | Raw<br>Fixed<br>35/3m<br>3000           |  |