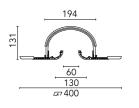

#### SA.2303.1 - Raw

Soft technology wall or ceiling-mounted recessed luminaire. It permits the installation of LED modules on both sides. Lighting systems not included.

| Main specifications                                 |                                         |  |
|-----------------------------------------------------|-----------------------------------------|--|
| Mountings<br>Environment                            | Recessed<br>Indoor dry<br>location      |  |
| Optical                                             |                                         |  |
| Lighting type<br>Light distribution<br>Optical type | Indirect<br>Symmetric<br>Diffused light |  |
| Electrical                                          |                                         |  |
| Dimmable<br>Driver<br>Emergency                     | Yes<br>Remote<br>Without                |  |
| Physical                                            |                                         |  |
| Color<br>Orientation<br>Weight (kg)<br>Length (mm)  | Raw<br>Fixed<br>35/3m<br>3000           |  |