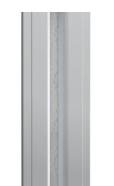

#### SA.2333.1 - Raw

Soft technology wall or ceiling-mounted recessed luminaire. It permits the installation of LED modules on both sides. Lighting systems not included.

| Recessed<br>Indoor dry<br>location      |                                                                                                                        |
|-----------------------------------------|------------------------------------------------------------------------------------------------------------------------|
|                                         |                                                                                                                        |
| Indirect<br>Symmetric<br>Diffused light |                                                                                                                        |
|                                         |                                                                                                                        |
| Yes<br>Remote<br>Without                |                                                                                                                        |
|                                         |                                                                                                                        |
| Raw<br>Fixed<br>38/3m<br>3000           |                                                                                                                        |
|                                         | Indoor dry<br>location<br>Indirect<br>Symmetric<br>Diffused light<br>Yes<br>Remote<br>Without<br>Raw<br>Fixed<br>38/3m |