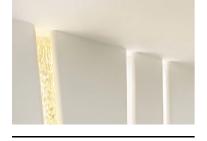

#### SA.2333.1 - Raw

Soft technology wall or ceiling-mounted recessed luminaire. It permits the installation of LED modules on both sides. Lighting systems not included.

| Recessed<br>Indoor dry<br>location      |                                                                                                                        |
|-----------------------------------------|------------------------------------------------------------------------------------------------------------------------|
|                                         |                                                                                                                        |
| Indirect<br>Symmetric<br>Diffused light |                                                                                                                        |
|                                         |                                                                                                                        |
| Yes<br>Remote<br>Without                |                                                                                                                        |
|                                         |                                                                                                                        |
| Raw<br>Fixed<br>38/3m<br>3000           |                                                                                                                        |
|                                         | Indoor dry<br>location<br>Indirect<br>Symmetric<br>Diffused light<br>Yes<br>Remote<br>Without<br>Raw<br>Fixed<br>38/3m |