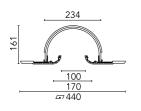

#### SA.2333.1 - Raw

Soft technology wall or ceiling-mounted recessed luminaire. It permits the installation of LED modules on both sides. Lighting systems not included.

| Recessed<br>Indoor dry<br>location      |                                                                                                                        |
|-----------------------------------------|------------------------------------------------------------------------------------------------------------------------|
|                                         |                                                                                                                        |
| Indirect<br>Symmetric<br>Diffused light |                                                                                                                        |
|                                         |                                                                                                                        |
| Yes<br>Remote<br>Without                |                                                                                                                        |
|                                         |                                                                                                                        |
| Raw<br>Fixed<br>38/3m<br>3000           |                                                                                                                        |
|                                         | Indoor dry<br>location<br>Indirect<br>Symmetric<br>Diffused light<br>Yes<br>Remote<br>Without<br>Raw<br>Fixed<br>38/3m |