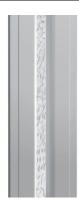

#### SA.2313.3.120 - White Dome

Soft technology wall or ceiling-mounted recessed luminaire. It permits the installation of LED modules on both sides. Lighting systems not included.

## Physical

 Color
 White Dome

 Orientation
 Fixed

 Recessed depth (mm)
 131

 Weight (kg)
 35/3m

 Length (mm)
 3000