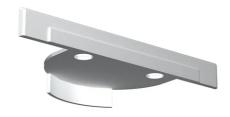

# Softprofile Deco Starck Small Profile 3 m

#### SA.2313.3.120 - White Dome

Soft technology wall or ceiling-mounted recessed luminaire. It permits the installation of LED modules on both sides. Lighting systems not included.

## Main specifications

Mountings Recessed
Environment Indoor dry
location

## Optical

Lighting type Indirect
Light distribution Symmetric
Optical type Diffused light

#### Electrical

DimmableYesDriverRemoteEmergencyWithout

## Physical

 Color
 White Dome

 Orientation
 Fixed

 Recessed depth (mm)
 131

 Weight (kg)
 35/3m

 Length (mm)
 3000

#### Note

See LED modules and LED controllers (Downloads)



# Softprofile Deco Starck Small Profile 3 m



Endcap SA.2295.1