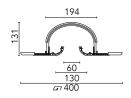

## Physical

 Color
 White Dome

 Orientation
 Fixed

 Recessed depth (mm)
 131

 Weight (kg)
 35/3m

 Length (mm)
 3000