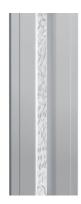

# Softprofile Deco Starck Large Profile 4 m

### SA.2344.3.120 - White Dome

Soft technology wall or ceiling-mounted recessed luminaire. It permits the installation of LED modules on both sides. Lighting systems not included.

## Physical

 Color
 White Dome

 Orientation
 Fixed

 Weight (kg)
 51/4m

 Length (mm)
 4000