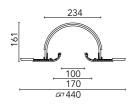

# Softprofile Deco Starck Large Profile 4 m

### SA.2344.3.120 - White Dome

Soft technology wall or ceiling-mounted recessed luminaire. It permits the installation of LED modules on both sides. Lighting systems not included.

## Physical

 Color
 White Dome

 Orientation
 Fixed

 Weight (kg)
 51/4m

 Length (mm)
 4000