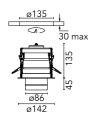

## Physical

ColorWhiteOrientationAdjustableRecessed depth (mm)138Weight (kg)0.75Tilt (°)60

Rotation (°)

360

#### Note

Installation frame must be ordered separately.