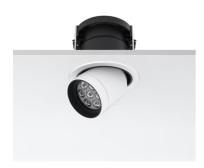

# **Pure Downlight**

### 09.1647.30A - White

Recessed luminaire with LED light source. Power supply not included

## Physical

ColorWhiteOrientationAdjustableRecessed depth (mm)138Weight (kg)0.75Tilt (°)60

Rotation (°)

360