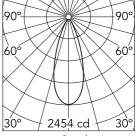

#### Optical

LED typePower LEDLight distributionSymmetricOptical typeFloodBeam angle (°)37Beam angle C90-270 (°)37

Luminous flux luminaire 1043 lm

| Beam Angle: |       | 37°  |
|-------------|-------|------|
| h(m)        | E(lx) | D(m) |
| 1           | 2454  | 0.66 |
| 2           | 614   | 1.32 |
| 3           | 273   | 1.98 |
| 4           | 153   | 2.64 |
| 5           | 98    | 3.30 |