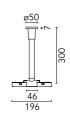

## Mechanical Rod Rose Ø 50 mm

06.5111.40 - White

Mechanical rod rose ø50 mm.

| - | _ |  |
|---|---|--|

| Main specifications<br>Number of heads<br>Mountings<br>Environment | 1<br>Ceiling surface<br>Indoor dry<br>location |
|--------------------------------------------------------------------|------------------------------------------------|
| Electrical<br>Voltage (V)<br>Emergency                             | 48<br>Without                                  |
| Physical<br>Color<br>Weight (kg)<br>Length (mm)                    | White<br>0.55<br>300                           |

## Note

The closure terminals will also be electrified and must be ordered separately. Mechanic rod with a Ø50 connection rose: to fasten profiles. Adjustable 25 mm, to adapt it to irregular ceilings.