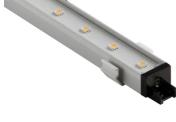

Warm whiteLED module for optimal indirect illumination. Tyco connections male/female for easy electrical connection in both sides. Can be clipped directly to the Profile.

| Main specifications                                 |                                       |
|-----------------------------------------------------|---------------------------------------|
| Lamp category<br>Power (W)<br>Mountings             | LED<br>3.5W<br>Track                  |
| Optical                                             |                                       |
| Lighting type<br>Light distribution<br>Optical type | Direct<br>Symmetric<br>Diffused light |
| Electrical                                          |                                       |
| Voltage (V)<br>Emergency                            | 24.00<br>Without                      |
| Physical                                            |                                       |
| Weight (kg)                                         | 0.08                                  |