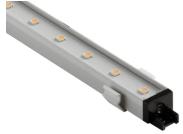

Warm whiteLED module for optimal indirect illumination. Tyco connections male/female for easy electrical connection in both sides. Can be clipped directly to the Profile.

| Main specifications                                 |                                       |
|-----------------------------------------------------|---------------------------------------|
| Lamp category<br>Power (W)<br>Mountings             | LED<br>3.5W<br>Track                  |
| Optical                                             |                                       |
| Lighting type<br>Light distribution<br>Optical type | Direct<br>Symmetric<br>Diffused light |
| Electrical                                          |                                       |
| Voltage (V)<br>Emergency                            | 24.00<br>Without                      |
| Physical                                            |                                       |
| Weight (kg)                                         | 0.08                                  |