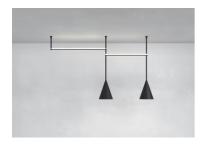

## **06.5400.14** - Black

Rod available in different lengths for connection of direct and indirect linear light tubes. Various elements may be connected simultaneously by means of attachment elements along with a mechanically integrated safety device. Power cables for three luminaires may be fed through each vertical rod.

Rod available in different lengths for connection of direct and indirect linear light tubes. Various elements may be connected simultaneously by means of attachment elements along with a mechanically integrated safety device. Power cables for three luminaires may be fed through each vertical rod.