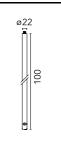

| Mountings<br>Environment | Ceiling surface<br>Indoor dry<br>location |  |
|--------------------------|-------------------------------------------|--|
| Electrical               |                                           |  |
| Emergency                | Without                                   |  |
| Physical                 |                                           |  |
| Color<br>Weight (kg)     | Black<br>6.4000000000001E-<br>2           |  |
| Length (mm)              | 100                                       |  |