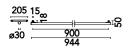

## Physical

| Color              | White  |
|--------------------|--------|
| Orientation        | Fixed  |
| Weight (kg)        | 8.0    |
| Length (mm)        | 944    |
| Lifespan (L70 B10) | L80B50 |