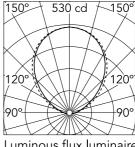

Luminous flux luminaire 1239 lm

| Beam Angle: |                | 999   |
|-------------|----------------|-------|
| h(m)        | E( <b>l</b> ×) | D(m   |
| 1           | 530            | 2.12  |
| 2           | 133            | 4.25  |
| 3           | 59             | 6.37  |
| 4           | 33             | 8.50  |
| 5           | 21             | 10.62 |