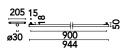

## Physical

| Color              | White  |
|--------------------|--------|
| Orientation        | Fixed  |
| Weight (kg)        | 8.0    |
| Length (mm)        | 944    |
| Lifespan (L70 B10) | L80B50 |