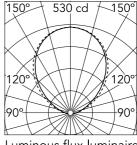

Luminous flux luminaire

Ш

| Beam Angle: |                | 93°   |
|-------------|----------------|-------|
| h(m)        | E( <b>l</b> ×) | D(m   |
| 1           | 530            | 2.12  |
| 2           | 133            | 4.25  |
| 3           | 59             | 6.37  |
| 4           | 33             | 8.50  |
| 5           | 21             | 10.62 |