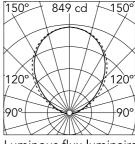

| Luminous | flux | lum | inair |
|----------|------|-----|-------|
| 1984 lm  |      |     |       |

| Beam Angle: |                | 93°   |
|-------------|----------------|-------|
| h(m)        | E( <b>l</b> ×) | D(m)  |
| 1           | 849            | 2.12  |
| 2           | 212            | 4.25  |
| 3           | 94             | 6.37  |
| 4           | 53             | 8.50  |
| 5           | 34             | 10.62 |