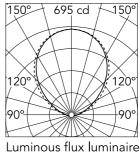

Track

Indoor dry location

| n(m) | ⊏(IX) | D(m)  |
|------|-------|-------|
| 1    | 695   | 2.12  |
| 2    | 174   | 4.25  |
| 3    | 77    | 6.37  |
| 4    | 43    | 8.50  |
| 5    | 28    | 10.62 |
|      |       |       |

Beam Angle:

| Electrical  |          |                  |
|-------------|----------|------------------|
| Voltage (V) | 48       | Insulation class |
| Dimmable    | Yes      |                  |
| Driver      | Remote   |                  |
|             | excluded |                  |
| Driver type | Dimmable |                  |
|             | Casambi  |                  |
| Emergency   | Without  |                  |