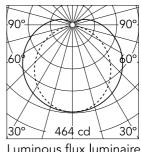

| h(m) | E(Ix) | D(m)  |
|------|-------|-------|
| 1    | 464   | 7.49  |
| 2    | 116   | 14.98 |
| 3    | 52    | 22.47 |
| 4    | 29    | 29.96 |
| 5    | 19    | 37.45 |
|      |       |       |

Beam Angle: 106°

Luminous flux luminaire 1892 lm