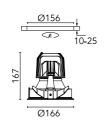

### Physical

Driver type

Driver

Color White/Aluminium
Orientation Fixed

Recessed depth (mm) 277 Weight (kg) 0.98