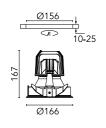

## Physical

Color White/White Orientation Fixed Recessed depth (mm) 277 Weight (kg) 0.98