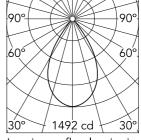

#### Optical

Lighting type Direct
LED type LED array
Light distribution Symmetric
Optical type Flood
Beam angle (°) 62
Beam angle C90-270 (°) 62

Luminous flux luminaire 1487 lm (EXTREME CUT OFF)

| Beam Angle: |                | 62°  |
|-------------|----------------|------|
| h(m)        | E( <b>l</b> ×) | D(m  |
| 1           | 1492           | 1.19 |
| 2           | 373            | 2.39 |
| 3           | 166            | 3.58 |
| 4           | 93             | 4.77 |
| 5           | 60             | 5 97 |