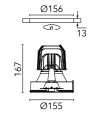

#### Physical

 Color
 White

 Orientation
 Fixed

 Recessed depth (mm)
 277

 Weight (kg)
 0.98

#### Note

Pre-installation frame. To be ordered separately.

# Light Supply Fixed No Trim Dimmable

Pre-installation frame 08.8359.00