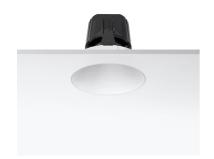

## **Light Supply Fixed No Trim Dimmable**

### 03.6826.40ADA - White

Recessed luminaire with LED light source. Remote 220/240V power supply included.

#### Main specifications

 Number of heads
 1

 Lamp category
 LED

 Power (W)
 29W

 CCT (K)
 3000K

 CRI
 90

Net lumen (lm) 1487

MountingsCeiling recessedEnvironmentIndoor dry location

#### Physical

 Color
 White

 Orientation
 Fixed

 Recessed depth (mm)
 277

 Weight (kg)
 0.98