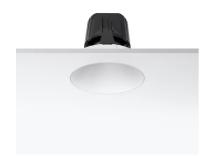

### 03.6824.40ADA - White

Recessed luminaire with LED light source. Remote 220/240V power supply included.

#### Main specifications

Number of heads LED Lamp category Power (W) 29W CCT (K) 3000K CRI 80

Net lumen (lm) 1799

Mountings Ceiling recessed Environment Indoor dry location