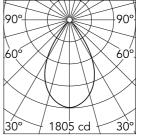

### Optical

Lighting type Direct LED type LED array Light distribution Symmetric Optical type Flood Beam angle (°) 62 Beam angle C90-270 (°) 62

Luminous flux luminaire 1799 lm (EXTREME CUT OFF)

| Beam Angle: |       | 62°  |
|-------------|-------|------|
| h(m)        | E(lx) | D(m) |
| 1           | 1805  | 1.19 |
| 2           | 451   | 2.39 |
| 3           | 201   | 3.58 |
| 4           | 113   | 4.77 |