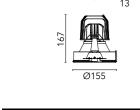

#### **Electrical**

Driver

Physical

Frequency (Hz) 50/60 **Emergency** Without Voltage (V) 36.50 Insulation class Dimmable Yes

Remote included Driver type Dimmable 1-10V, Dimmable DALI 1

Color White Orientation Fixed Recessed depth (mm) 277 Weight (kg) 0.98