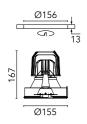

### Physical

Aluminum Orientation Fixed Recessed depth (mm) 277 Weight (kg) 0.98