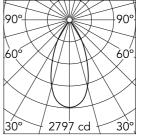

### Optical

Lighting type Direct LED type LED array Light distribution Symmetric Optical type Flood Beam angle (°) 47 Beam angle C90-270 (°) 47

Luminous flux luminaire

| Beam Angle: |       | 47°  |
|-------------|-------|------|
| h(m)        | E(lx) | D(m) |
| 1           | 2797  | 0.86 |
| 2           | 699   | 1.73 |

3 311 2.59 4 175 3.46 5

4.32

112