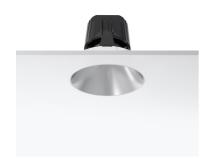

### **03.6825.06A - Aluminum**

Recessed luminaire with LED light source. Remote 220/240V power supply included.

### Physical

Aluminum Orientation Fixed Recessed depth (mm) 277 Weight (kg) 0.98