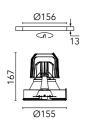

# **Light Supply Fixed No Trim**

## 03.6626.40 - White

Recessed luminaire with LED light source. Remote 220/240V power supply included.

### Main specifications

 Number of heads
 1

 Lamp category
 LED

 Power (W)
 26W

 CCT (K)
 3000K

 CRI
 98

Net lumen (lm) 1158
Mountings Ceiling
Environment Indoor

Ceiling recessed Indoor dry location

#### Optical

Lighting typeDirectLED typePhosphor LEDLight distributionSymmetricBeam angle (°)65Beam angle C90-270 (°)65

| 90° 90°             |  |  |  |  |  |
|---------------------|--|--|--|--|--|
|                     |  |  |  |  |  |
| 60°                 |  |  |  |  |  |
|                     |  |  |  |  |  |
|                     |  |  |  |  |  |
|                     |  |  |  |  |  |
| 30° / 1069 cd / 30° |  |  |  |  |  |
| 1