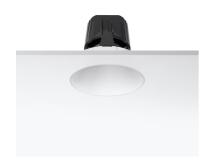

# **Light Supply Fixed No Trim**

## 03.6626.40 - White

Recessed luminaire with LED light source. Remote 220/240V power supply included.

## Physical

ColorWhiteOrientationFixedRecessed depth (mm)277Weight (kg)0.98