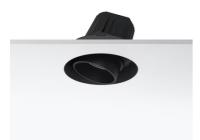

## Light Supply Adjustable No Trim

03.6815.14A - Black

Recessed luminaire with LED light source. Remote 220/240V power supply included.

| Main specifications<br>Number of heads<br>Lamp category<br>Power (W)<br>CCT (K)<br>CRI                                 | 1<br>LED<br>30.1W<br>3000K<br>80                        | Net lumen (lm)<br>Mountings<br>Environment                       | 2208<br>Ceiling rec<br>Indoor dry |                                                                                                          |
|------------------------------------------------------------------------------------------------------------------------|---------------------------------------------------------|------------------------------------------------------------------|-----------------------------------|----------------------------------------------------------------------------------------------------------|
| Optical<br>Lighting type<br>LED type<br>Light distribution<br>Optical type<br>Beam angle (°)<br>Beam angle C90-270 (°) | Direct<br>LED array<br>Symmetric<br>Spot<br>13<br>13    | 90°<br>60°<br>30° 26681 cc<br>Luminous flux I<br>2208 lm (EXTREM | uminaire                          | Beam Angle: 13°   h(m) E(lx) D(m)   1 26681 0.23   2 6670 0.46   3 2965 0.69   4 1668 0.92   5 1067 1.15 |
| Electrical<br>Frequency (Hz)<br>Voltage (V)<br>Dimmable<br>Driver<br>Driver type                                       | 50/60<br>37.60<br>No<br>Remote included<br>Non Dimmable | Emergency<br>Insulation class                                    | Without<br>II                     |                                                                                                          |
| Physical<br>Color<br>Orientation<br>Recessed depth (mm)<br>Weight (kg)<br>Tilt (°)                                     | Black<br>Adjustable<br>239<br>1.01<br>35                | Rotation (°)                                                     | 355                               |                                                                                                          |

## Note

Pre-installation frame or Soft Architecture installation plate for No Trim installation. To be ordered separately.