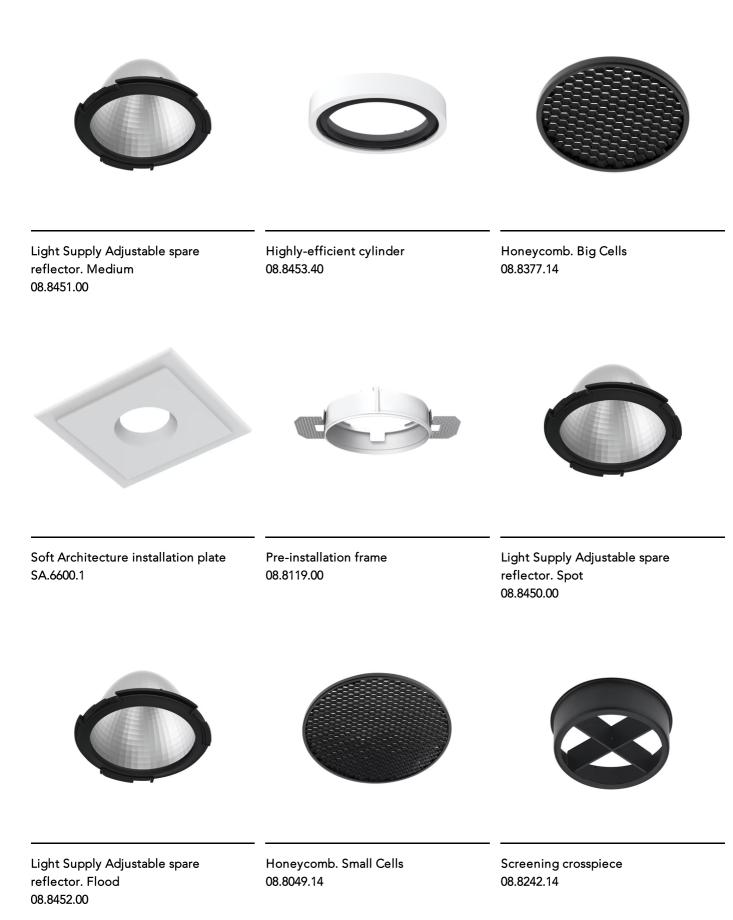

## Note

Pre-installation frame or Soft Architecture installation plate for No Trim installation. To be ordered separately.

## Light Supply Adjustable No Trim

Elliptical lens 08.8118.68