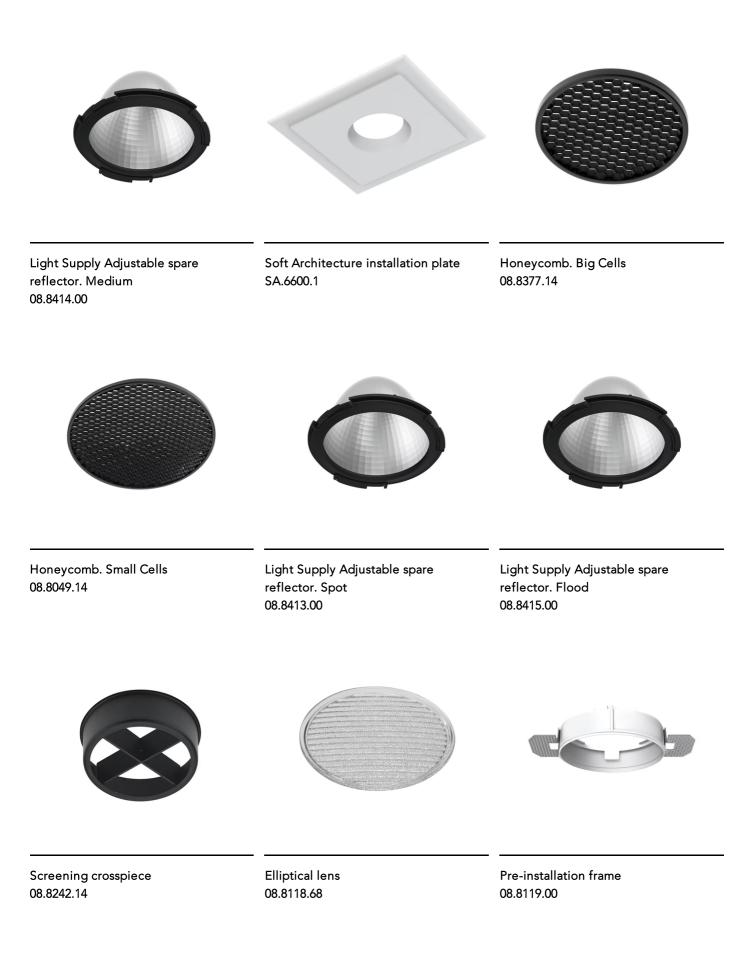

## Note

Pre-installation frame or Soft Architecture installation plate for No Trim installation. Have to be ordered separately.