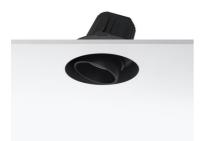

## Light Supply Adjustable No Trim

03.6622.14 - Black

Recessed luminaire with LED light source. Remote 220/240V power supply included.

| Main specifications<br>Number of heads<br>Lamp category<br>Power (W)<br>CCT (K)<br>CRI                                 | 1<br>LED<br>26W<br>3000K<br>98                            | Net lumen (lm)<br>Mountings<br>Environment          | 1297<br>Ceiling recessed<br>Indoor dry location |                           |              |
|------------------------------------------------------------------------------------------------------------------------|-----------------------------------------------------------|-----------------------------------------------------|-------------------------------------------------|---------------------------|--------------|
| Optical<br>Lighting type<br>LED type<br>Light distribution<br>Optical type<br>Beam angle (°)<br>Beam angle C90-270 (°) | Direct<br>Phosphor LED<br>Symmetric<br>Medium<br>24<br>24 | 90°                                                 | 90°<br>60°                                      | Beam Angle:<br>h(m) E(lx) | 24°<br>D(m)  |
|                                                                                                                        |                                                           |                                                     |                                                 | 1 6500<br>2 1625          | 0.42         |
|                                                                                                                        |                                                           |                                                     |                                                 | 3 722<br>4 406            | 1.27<br>1.69 |
|                                                                                                                        |                                                           | 30° / 6500 cc<br>Luminous flux I<br>1297 lm (extrem | 5 260                                           | 2.11                      |              |
| Electrical                                                                                                             |                                                           |                                                     |                                                 |                           |              |
| Frequency (Hz)<br>Voltage (V)<br>Dimmable<br>Driver<br>Driver type                                                     | 50/60<br>220.00<br>No<br>Remote included<br>Non Dimmable  | Emergency<br>Insulation class                       | Without<br>II                                   |                           |              |
| Physical                                                                                                               |                                                           |                                                     |                                                 |                           |              |
| Color<br>Orientation<br>Recessed depth (mm)<br>Weight (kg)<br>Tilt (°)                                                 | Black<br>Adjustable<br>239<br>1.01<br>35                  | Rotation (°)                                        | 355                                             |                           |              |