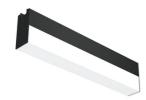

## Light Stripe Dali Version 300 mm

## 03.7001.14.DA - Black

 $Diffused\ LED\ light\ module\ to\ be\ installed\ in\ The\ Running\ Magnet\ System.\ Opaline\ end\ caps\ to\ create\ continuous$ lines of light included.

| Main specifications                                                               |                                                         |                           |                              |
|-----------------------------------------------------------------------------------|---------------------------------------------------------|---------------------------|------------------------------|
| Lamp category<br>Power (W)<br>CCT (K)<br>CRI<br>Net lumen (lm)                    | LED<br>7.5W<br>3000K<br>90<br>440                       | Mountings<br>Environment  | Track<br>Indoor dry location |
| Optical                                                                           |                                                         |                           |                              |
| Lighting type<br>LED type<br>Light distribution<br>Optical type<br>Beam angle (°) | Direct<br>Top LED<br>Symmetric<br>Diffused light<br>108 | Beam angle C90-270<br>(°) | 105                          |
| Electrical                                                                        |                                                         |                           |                              |
| Voltage (V)<br>Dimmable<br>Driver                                                 | 24.00<br>Yes<br>Remote<br>excluded                      | Insulation class          | III                          |
| Driver type                                                                       | Dimmable DALI                                           |                           |                              |
| Emergency                                                                         | Without                                                 |                           |                              |
| Physical                                                                          |                                                         |                           |                              |
| Color<br>Orientation<br>Weight (kg)<br>Length (mm)                                | Black<br>Fixed<br>0.34<br>306                           |                           |                              |