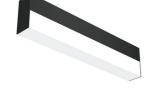

## Light Stripe Dali Version 300 mm

## 03.7001.14.DA - Black

 $Diffused\ LED\ light\ module\ to\ be\ installed\ in\ The\ Running\ Magnet\ System.\ Opaline\ end\ caps\ to\ create\ continuous$ lines of light included.

| Main specifications                                                               |                                                         |                           |                              |
|-----------------------------------------------------------------------------------|---------------------------------------------------------|---------------------------|------------------------------|
| Lamp category<br>Power (W)<br>CCT (K)<br>CRI<br>Net lumen (lm)                    | LED<br>7.5W<br>3000K<br>90<br>440                       | Mountings<br>Environment  | Track<br>Indoor dry location |
| Optical                                                                           |                                                         |                           |                              |
| Lighting type<br>LED type<br>Light distribution<br>Optical type<br>Beam angle (°) | Direct<br>Top LED<br>Symmetric<br>Diffused light<br>108 | Beam angle C90-270<br>(°) | 105                          |
| Electrical                                                                        |                                                         |                           |                              |
| Voltage (V)<br>Dimmable<br>Driver                                                 | 24.00<br>Yes<br>Remote<br>excluded                      | Insulation class          | III                          |
| Driver type                                                                       | Dimmable DALI                                           |                           |                              |
| Emergency                                                                         | Without                                                 |                           |                              |
| Physical                                                                          |                                                         |                           |                              |
| Color<br>Orientation<br>Weight (kg)<br>Length (mm)                                | Black<br>Fixed<br>0.34<br>306                           |                           |                              |