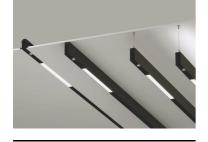

## Light Stripe Dali Version 300 mm

## 03.7001.14.DA - Black

 $Diffused\ LED\ light\ module\ to\ be\ installed\ in\ The\ Running\ Magnet\ System.\ Opaline\ end\ caps\ to\ create\ continuous$ lines of light included.

| Main specifications                                                               |                                                         |                           |                              |
|-----------------------------------------------------------------------------------|---------------------------------------------------------|---------------------------|------------------------------|
| Lamp category<br>Power (W)<br>CCT (K)<br>CRI<br>Net lumen (lm)                    | LED<br>7.5W<br>3000K<br>90<br>440                       | Mountings<br>Environment  | Track<br>Indoor dry location |
| Optical                                                                           |                                                         |                           |                              |
| Lighting type<br>LED type<br>Light distribution<br>Optical type<br>Beam angle (°) | Direct<br>Top LED<br>Symmetric<br>Diffused light<br>108 | Beam angle C90-270<br>(°) | 105                          |
| Electrical                                                                        |                                                         |                           |                              |
| Voltage (V)<br>Dimmable<br>Driver                                                 | 24.00<br>Yes<br>Remote<br>excluded                      | Insulation class          | III                          |
| Driver type                                                                       | Dimmable DALI                                           |                           |                              |
| Emergency                                                                         | Without                                                 |                           |                              |
| Physical                                                                          |                                                         |                           |                              |
| Color<br>Orientation<br>Weight (kg)<br>Length (mm)                                | Black<br>Fixed<br>0.34<br>306                           |                           |                              |