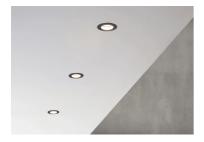

# Light Soldier Fixed Ø75

Continuous current power supply of 12-20W, 110\*/240V – 50/60Hz with power current selected through adjustable. Regulable DALI 1 y DALI 2 60.9222

Continuous current power supply of 13-42W, 220/240V – 50/60Hz with power current selected through adjustable switch 60.9162 Continuous current power supply, Mains dimming, 220/240V – 50/60Hz, 10W – 500mA. 60.9411