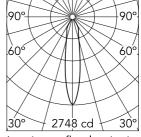

#### Optical

Lighting typeDirectLED typeLED arrayLight distributionSymmetricOptical typeSpotBeam angle (°)18Beam angle C90-270 (°)18

Luminous flux luminaire 734 lm

Insulation class

| Beam Angle: |                  | 20°  |
|-------------|------------------|------|
| h(m)        | ) E( <b>l</b> ×) | D(m) |
| 1           | 2748             | 0.35 |
| 2           | 687              | 0.70 |
| 3           | 305              | 1.04 |
| 4           | 172              | 1.39 |
| 5           | 110              | 1.74 |