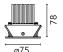

### Certification / Marking













03.4300.14B - Black

Recessed luminaire with LED light source. Power supply not included.

#### Main specifications

 Number of heads
 1

 Lamp category
 LED

 Power (W)
 9.2W

 CCT (K)
 3000K

 CRI
 90

Net lumen (lm) Mountings Environment 734 Ceiling recessed Indoor

#### Optical

Lighting typeDirectLED typeLED arrayLight distributionSymmetricOptical typeSpotBeam angle (°)18Beam angle C90-270 (°)18



Luminous flux luminaire 734 lm

Insulation class

| Beam Angle: |                  | 20°  |
|-------------|------------------|------|
| h(m)        | ) E( <b>l</b> ×) | D(m) |
| 1           | 2748             | 0.35 |
| 2           | 687              | 0.70 |
| 3           | 305              | 1.04 |
| 4           | 172              | 1.39 |
| 5