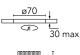

### Certification / Marking













03.4300.14B - Black

Recessed luminaire with LED light source. Power supply not included.

#### Main specifications

 Number of heads
 1

 Lamp category
 LED

 Power (W)
 9.2W

 CCT (K)
 3000K

 CRI
 90

Net lumen (lm) Mountings Environment 734 Ceiling recessed Indoor

#### Optical

Lighting typeDirectLED typeLED arrayLight distributionSymmetricOptical typeSpotBeam angle (°)18Beam angle C90-270 (°)18



Luminous flux luminaire 734 lm

Insulation class

| Beam Angle: |                  | 20°  |
|-------------|------------------|------|
| h(m)        | ) E( <b>l</b> ×) | D(m) |
| 1           | 2748             | 0.35 |
| 2           | 687              | 0.70 |
| 3           | 305              | 1.04 |
| 4           | 172              | 1.39 |
| 5