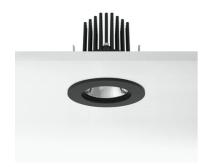

### Certification / Marking

03.4300.14B - Black

Recessed luminaire with LED light source. Power supply not included.

## Physical

ColorBlackOrientationFixedRecessed depth (mm)88Weight (kg)0.15