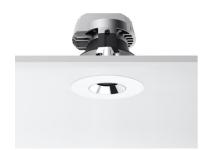

# Light Sniper Fixed Round Dimmable

## **3.4980.06ADA - Chrome**

High-performance recessed luminaire with LED light source. Remote 220-240V power supply included.

Environment

Ceiling recessed Indoor dry location