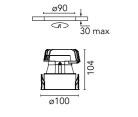

### Physical

| Color               | Chrom |
|---------------------|-------|
| Orientation         | Fixed |
| Recessed depth (mm) | 165   |
| Weight (kg)         | 0.49  |