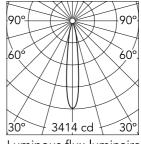

Luminous flux luminaire 377 lm (EXTREME CUT OFF)

| Beam Angle: |       | 15°  |
|-------------|-------|------|
| h(m)        | E(lx) | D(m) |
| 1           | 3414  | 0.27 |
| 2           | 854   | 0.53 |
| 3           | 379   | 0.80 |
| 4           | 213   | 1.07 |
| 5           | 137   | 1 33 |