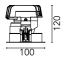

## Light Sniper Adjustable Square Dimmable

03.4999.GL.DA - Gold

High-performance recessed luminaire with LED light source. Remote 220-240V power supply included.

| Main specifications<br>Number of heads<br>Lamp category<br>Power (W)<br>CCT (K)<br>CRI                      | 1<br>LED<br>11W<br>2700K<br>90                                                                        | Net lumen (lm)<br>Mountings<br>Environment                   | 503<br>Ceiling recessed<br>Indoor dry location |                                                                  |                                              |
|-------------------------------------------------------------------------------------------------------------|-------------------------------------------------------------------------------------------------------|--------------------------------------------------------------|------------------------------------------------|------------------------------------------------------------------|----------------------------------------------|
| Optical                                                                                                     |                                                                                                       |                                                              |                                                |                                                                  |                                              |
| Lighting type<br>LED type<br>Light distribution<br>Optical type<br>Beam angle (°)<br>Beam angle C90-270 (°) | Direct<br>Power LED<br>Symmetric<br>Medium<br>25<br>27                                                | 90°<br>60°<br>30° 1846 cc<br>Luminous flux<br>503 lm (EXTREM |                                                | Beam Angle:   h(m) E(lx)   1 1846   2 462   3 205   4 115   5 74 | 25<br>D(n<br>0.4<br>0.8<br>1.3<br>1.7<br>2.2 |
| Electrical<br>Frequency (Hz)<br>Voltage (V)<br>Dimmable<br>Driver<br>Driver type                            | 50/60<br>220.00<br>Yes<br>Remote included<br>Dimmable Push,<br>Dimmable 1-<br>10V, Dimmable<br>DALI 1 | Emergency<br>Insulation class                                | Without<br>II                                  |                                                                  |                                              |
| Physical<br>Color<br>Orientation<br>Recessed depth (mm)<br>Weight (kg)<br>Rotation (°)                      | Gold<br>Adjustable<br>155<br>0.65<br>360                                                              |                                                              |                                                |                                                                  |                                              |