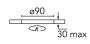

## Light Sniper Adjustable Square Dimmable

03.4999.GL.DA - Gold

High-performance recessed luminaire with LED light source. Remote 220-240V power supply included.

| Main specifications<br>Number of heads<br>Lamp category<br>Power (W)<br>CCT (K)<br>CRI                      | 1<br>LED<br>11W<br>2700K<br>90                                                                        | Net lumen (lm)<br>Mountings<br>Environment                   | 503<br>Ceiling recessed<br>Indoor dry location |                                                                  |                                              |
|-------------------------------------------------------------------------------------------------------------|-------------------------------------------------------------------------------------------------------|--------------------------------------------------------------|------------------------------------------------|------------------------------------------------------------------|----------------------------------------------|
| Optical                                                                                                     |                                                                                                       |                                                              |                                                |                                                                  |                                              |
| Lighting type<br>LED type<br>Light distribution<br>Optical type<br>Beam angle (°)<br>Beam angle C90-270 (°) | Direct<br>Power LED<br>Symmetric<br>Medium<br>25<br>27                                                | 90°<br>60°<br>30° 1846 cc<br>Luminous flux<br>503 lm (EXTREM |                                                | Beam Angle:   h(m) E(lx)   1 1846   2 462   3 205   4 115   5 74 | 25<br>D(n<br>0.4<br>0.8<br>1.3<br>1.7<br>2.2 |
| Electrical<br>Frequency (Hz)<br>Voltage (V)<br>Dimmable<br>Driver<br>Driver type                            | 50/60<br>220.00<br>Yes<br>Remote included<br>Dimmable Push,<br>Dimmable 1-<br>10V, Dimmable<br>DALI 1 | Emergency<br>Insulation class                                | Without<br>II                                  |                                                                  |                                              |
| Physical<br>Color<br>Orientation<br>Recessed depth (mm)<br>Weight (kg)<br>Rotation (°)                      | Gold<br>Adjustable<br>155<br>0.65<br>360                                                              |                                                              |                                                |                                                                  |                                              |