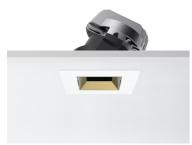

## Light Sniper Adjustable Square Dimmable

03.4999.GL.DA - Gold

High-performance recessed luminaire with LED light source. Remote 220-240V power supply included.

| Main specifications<br>Number of heads<br>Lamp category<br>Power (W)<br>CCT (K)<br>CRI                      | 1<br>LED<br>11W<br>2700K<br>90                                                                        | Net lumen (lm)<br>Mountings<br>Environment                   | 503<br>Ceiling recessed<br>Indoor dry location |                                                                  |                                              |
|-------------------------------------------------------------------------------------------------------------|-------------------------------------------------------------------------------------------------------|--------------------------------------------------------------|------------------------------------------------|------------------------------------------------------------------|----------------------------------------------|
| Optical                                                                                                     |                                                                                                       |                                                              |                                                |                                                                  |                                              |
| Lighting type<br>LED type<br>Light distribution<br>Optical type<br>Beam angle (°)<br>Beam angle C90-270 (°) | Direct<br>Power LED<br>Symmetric<br>Medium<br>25<br>27                                                | 90°<br>60°<br>30° 1846 cc<br>Luminous flux<br>503 lm (EXTREM |                                                | Beam Angle:   h(m) E(lx)   1 1846   2 462   3 205   4 115   5 74 | 25<br>D(n<br>0.4<br>0.8<br>1.3<br>1.7<br>2.2 |
| Electrical<br>Frequency (Hz)<br>Voltage (V)<br>Dimmable<br>Driver<br>Driver type                            | 50/60<br>220.00<br>Yes<br>Remote included<br>Dimmable Push,<br>Dimmable 1-<br>10V, Dimmable<br>DALI 1 | Emergency<br>Insulation class                                | Without<br>II                                  |                                                                  |                                              |
| Physical<br>Color<br>Orientation<br>Recessed depth (mm)<br>Weight (kg)<br>Rotation (°)                      | Gold<br>Adjustable<br>155<br>0.65<br>360                                                              |                                                              |                                                |                                                                  |                                              |