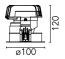

## Light Sniper Adjustable Round

**0**3.4997.14 - Matt Black

High-performance recessed luminaire with LED light source. Remote 220-240V power supply included.

| Main specifications<br>Number of heads<br>Lamp category<br>Power (W)<br>CCT (K)<br>CRI                                 | 1<br>LED<br>11W<br>2700K<br>90                           | Net lumen (lm)<br>Mountings<br>Environment                   | 445<br>Ceiling recessed<br>Indoor dry location |                                                                                             |
|------------------------------------------------------------------------------------------------------------------------|----------------------------------------------------------|--------------------------------------------------------------|------------------------------------------------|---------------------------------------------------------------------------------------------|
| Optical<br>Lighting type<br>LED type<br>Light distribution<br>Optical type<br>Beam angle (°)<br>Beam angle C90-270 (°) | Direct<br>Power LED<br>Symmetric<br>Medium<br>25<br>25   | 90°<br>60°<br>30° 1841 cc<br>Luminous flux<br>445 lm (EXTREM | luminaire                                      | Beam Angle: 2!   h(m) E(lx) D(r   1 1841 0.2   2 460 0.8   3 205 1.3   4 115 1.7   5 74 2.1 |
| Electrical<br>Frequency (Hz)<br>Voltage (V)<br>Dimmable<br>Driver<br>Driver type                                       | 50/60<br>220.00<br>No<br>Remote included<br>Non Dimmable | Emergency<br>Insulation class                                | Without<br>II                                  |                                                                                             |
| Physical<br>Color<br>Orientation<br>Recessed depth (mm)<br>Weight (kg)<br>Rotation (°)                                 | Matt Black<br>Adjustable<br>155<br>0.65<br>360           |                                                              |                                                |                                                                                             |