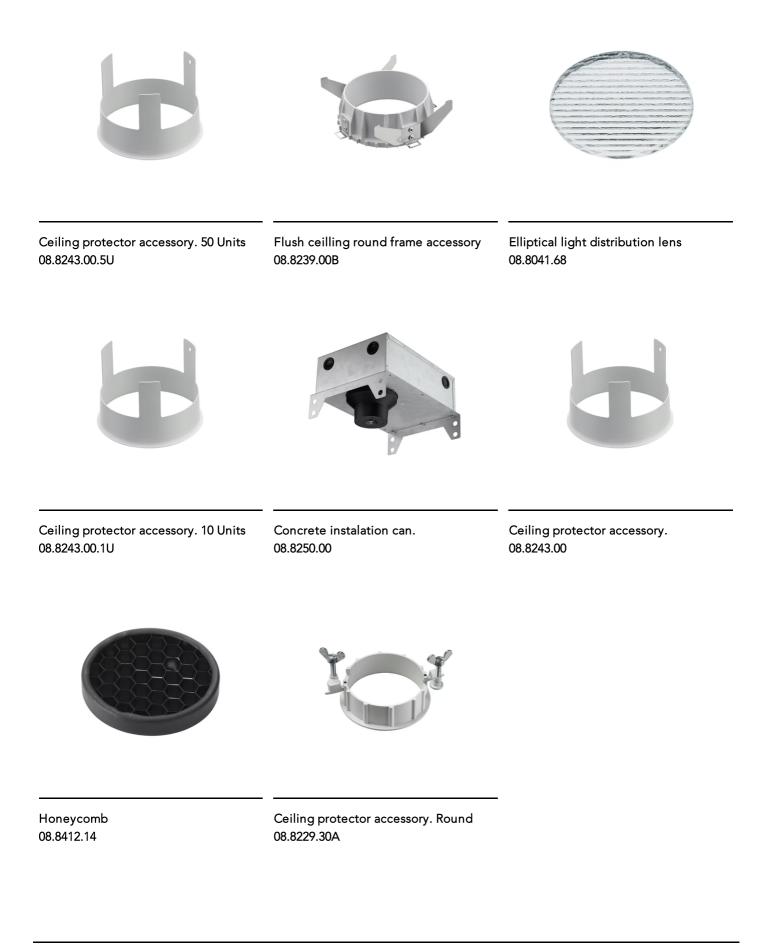

l<br>Frequency (Hz)<br>Voltage (V)<br>Dimmable<br>Driver<br>Driver type                                       | 50/60<br>220.00<br>No<br>Remote included<br>Non Dimmable | Emergency<br>Insulation class                                | Without<br>II                                  |                                                                                             |
| Physical<br>Color<br>Orientation<br>Recessed depth (mm)<br>Weight (kg)<br>Rotation (°)                                 | Matt Black<br>Adjustable<br>155<br>0.65<br>360           |                                                              |                                                |                                                                                             |

## Light Sniper Adjustable Round