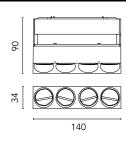

#### Physical

| Color              | Black  |
|--------------------|--------|
| Orientation        | Fixed  |
| Weight (kg)        | 0.34   |
| Length (mm)        | 140    |
| Lifespan (L70 B10) | L80B50 |