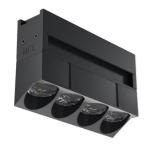

# ■ 03.9905.14BDA - Black

LED lighting module, with 4 spotlights and low glare, to be installed in the The Running Magnet system. DC/DC, built-in electronic current converter.

#### Physical

| Color              | Black  |
|--------------------|--------|
| Orientation        | Fixed  |
| Weight (kg)        | 0.34   |
| Length (mm)        | 140    |
| Lifespan (L70 B10) | L80B50 |