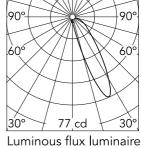

Ш

Insulation class

| Beam Angle: |                | 22     |
|-------------|----------------|--------|
| h(m)        | E( <b>l</b> x) | D(m)   |
| 1           | 77             | 80.03  |
| 2           | 191            | 60.07  |
| 3           | 82             | 40.10  |
| 4           | 53             | 20.13  |
| 5           | 3 4            | -00.17 |
|             |                |        |