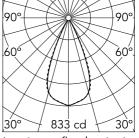

| Beam Angle: |                | 46°  |
|-------------|----------------|------|
| h(m)        | E( <b>l</b> x) | D(m  |
| 1           | 833            | 0.84 |
| 2           | 208            | 1.69 |
| 3           | 93             | 2.53 |
| 4           | 52             | 3.38 |
| 5           | 33             | 4 22 |