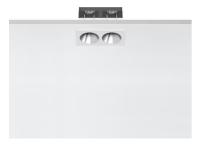

03.9102.40ADA - White/Chrome

Recessed integrated luminaire with 2 LED lighting spots. Remote power supply included (220-240V).

Number of heads LED Lamp category Power (W) 5.4W CCT (K) 2700K CRI 90

Net lumen (lm) Mountings Environment

## Physical

Driver type

Color White/Chrome Orientation Fixed Trim yes Recessed depth (mm) 150 Weight (kg) 0.25

Length (mm)

77