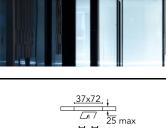

## Physical

Driver type

Color White/Chrome Orientation Fixed Trim yes Recessed depth (mm) 150 Weight (kg) 0.25

Length (mm)

77