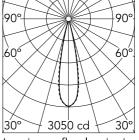

## Optical

Lighting type Direct LED type Power LED Light distribution Symmetric Optical type Medium Beam angle (°) 22 Beam angle C90-270 (°) 22

Luminous flux luminaire 453 lm (EXTREME CUT OFF)

| Beam Angle: |       | 22°  |
|-------------|-------|------|
| h(m)        | E(lx) | D(m) |
| 1           | 3050  | 0.39 |
| 2           | 763   | 0.77 |
| 3           | 339   | 1.16 |
| 4           | 191   | 1.55 |
| 5           | 122   | 1.94 |