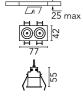

03.9102.40ADA - White/Chrome

Recessed integrated luminaire with 2 LED lighting spots. Remote power supply included (220-240V).

Number of heads LED Lamp category Power (W) 5.4W CCT (K) 2700K CRI 90

Net lumen (lm) Mountings Environment

## Physical

Driver type

Color White/Chrome Orientation Fixed Trim yes Recessed depth (mm) 150 Weight (kg) 0.25

Length (mm)

77