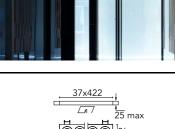

## Physical

Driver type

 Color
 Black/Black

 Orientation
 Fixed

 Trim
 yes

 Recessed depth (mm)
 75

 Weight (kg)
 0.66

Length (mm)

427