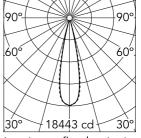

## Optical

Lighting type Direct
LED type Power LED
Light distribution Symmetric
Optical type Medium
Beam angle (°) 22
Beam angle C90-270 (°) 22

Luminous flux luminaire 2698 lm (EXTREME CUT OFF)

4611 0.78
 2049 1.17
 1153 1.56

5 738 1.95