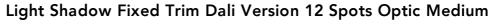

03.9161.14ADA - Black/Black

Recessed integrated luminaire with 12 LED lighting spots. Remote power supply included (220-240V).

| LED | Power (W) | 32.4W | CCT (K) | 2700K | CRI | 90

Net lumen (lm) Mountings

## Optical

Lighting type Direct
LED type Power LED
Light distribution Symmetric
Optical type Medium
Beam angle (°) 22
Beam angle C90-270 (°) 22

Luminous flux luminaire 2698 lm (EXTREME CUT OFF)

4611 0.78
 2049 1.17
 1153 1.56

## Physical

Driver type

 Color
 Black/Black

 Orientation
 Fixed

 Trim
 yes

 Recessed depth (mm)
 75

 Weight (kg)
 0.66

Length (mm)