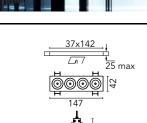

# Optical

| Direct    |
|-----------|
| Power LED |
| Symmetric |
| Spot      |
| 10        |
| 10        |
|           |

147

Insulation class

| h(r | n) E(lx) | D(m) |
|-----|----------|------|
| 1_  | 13076    | 0.18 |
| 2   | 3269     | 0.36 |
| 3   | 1453     | 0.54 |
| 4   | 817      | 0.72 |
| 5   | 523      | 0.90 |
|     |          |      |

# Physical

Color Black/Black Length (mm) Orientation Fixed Trim yes 75 Recessed depth (mm) Weight (kg) 0.34