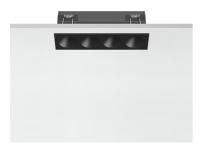

Main specifications

Recessed integrated luminaire with 4 LED lighting spots. Remote power supply included (220-240V).

| Number of heads | 1     |
|-----------------|-------|
| Lamp category   | LED   |
| Power (W)       | 10.8W |
| CCT (K)         | 2700K |
| CRI             | 90    |

# Physical

Color Black/Black Length (mm) Orientation Fixed Trim yes 75 Recessed depth (mm) Weight (kg) 0.34