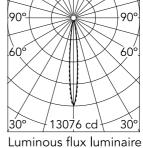

# Optical

| Direct    |
|-----------|
| Power LED |
| Symmetric |
| Spot      |
| 10        |
| 10        |
|           |

147

Insulation class

| h(r | n) E(lx) | D(m) |
|-----|----------|------|
| 1_  | 13076    | 0.18 |
| 2   | 3269     | 0.36 |
| 3   | 1453     | 0.54 |
| 4   | 817      | 0.72 |
| 5   | 523      | 0.90 |
|     |          |      |

Beam Angle:

10°

| 724 ln | n (EXTREME CUT OFF |
|--------|--------------------|
|        |                    |