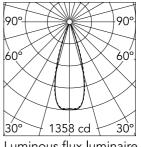

| h(m) | E(lx) | D(m) |
|------|-------|------|
| 1    | 1358  | 0.60 |
| 2    | 340   | 1.20 |
| 3    | 151   | 1.79 |
| 4    | 85    | 2.39 |
| 5    | 54    | 2.99 |
|      |       |      |

Beam Angle:

33°

Luminous flux luminaire 441 lm (EXTREME CUT OFF)

| lectrica. |
|-----------|
|           |

| Frequency (Hz) | 50/60           | Insulation class | П |
|----------------|-----------------|------------------|---|
| Voltage (V)    | 220.00          |                  |   |
| Dimmable       | No              |                  |   |
| Driver         | Remote included |                  |   |