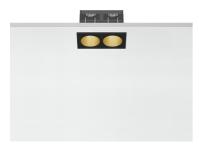

## Light Shadow Fixed Trim 2 Spots Optic Flood

Recessed integrated luminaire with 2 LED lighting spots. Remote power supply included (220-240V).

| Main | spe | citica | ations |
|------|-----|--------|--------|
|------|-----|--------|--------|