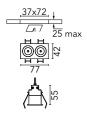

## Physical

**Emergency** 

| Color<br>Orientation | Black/Gold<br>Fixed | Length (mm) | 77 |
|----------------------|---------------------|-------------|----|
| Trim                 | yes                 |             |    |
| Recessed depth (mm)  | 150                 |             |    |
| Weight (kg)          | 0.25                |             |    |