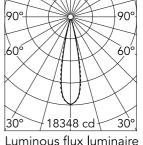

## Optical

Lighting type Direct
LED type Power LED
Light distribution Symmetric
Optical type Medium
Beam angle (°) 22
Beam angle C90-270 (°) 22

Luminous flux luminaire 2727 lm (EXTREME CUT OFF)

| Beam Angle: |                   | 22°  |
|-------------|-------------------|------|
| h(n         | n) E( <b>l</b> x) | D(m) |
| 1_          | 18348             | 0.39 |
| 2           | 4587              | 0.77 |
| 3           | 2039              | 1.16 |
| 4           | 1147              | 1.55 |
| 5           | 734               | 1.94 |