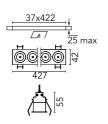

## Physical

**Emergency** 

 Color
 Black/Chrome
 Length (mm)
 427

 Orientation
 Fixed
 75
 75
 75
 75
 75
 75
 75
 75
 75
 75
 75
 75
 75
 75
 75
 75
 75
 75
 75
 75
 75
 75
 75
 75
 75
 75
 75
 75
 75
 75
 75
 75
 75
 75
 75
 75
 75
 75
 75
 75
 75
 75
 75
 75
 75
 75
 75
 75
 75
 75
 75
 75
 75
 75
 75
 75
 75
 75
 75
 75
 75
 75
 75
 75
 75
 75
 75
 75
 75
 75
 75
 75
 75
 75
 75
 75
 75
 75
 75
 75
 75
 75
 75
 75
 75
 75
 75
 75
 75
 75
 75
 75
 75