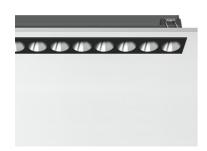

Recessed integrated luminaire with 12 LED lighting spots. Remote power supply included (220-240V).

 Number of heads
 1

 Lamp category
 LED

 Power (W)
 32.4W

 CCT (K)
 3000K

 CRI
 90

Net lumen (lm) 2727
Mountings Ceiling re
Environment Indoor d

## Optical

Lighting type Direct
LED type Power LED
Light distribution Symmetric
Optical type Medium
Beam angle (°) 22
Beam angle C90-270 (°) 22

Luminous flux luminaire 2727 lm (EXTREME CUT OFF)

| Beam Angle: |                   | 22°  |
|-------------|-------------------|------|
| h(n         | n) E( <b>l</b> x) | D(m) |
| 1_          | 18348             | 0.39 |
| 2           | 4587              | 0.77 |
| 3           | 2039              | 1.16 |
| 4           | 1147              | 1.55 |
| 5           | 734               | 1.94 |

## Physical

**Emergency** 

 Color
 Black/Chrome
 Length (mm)
 427

 Orientation
 Fixed
 75
 75
 75
 75
 75
 75
 75
 75
 75
 75
 75
 75
 75
 75
 75
 75
 75
 75
 75
 75
 75
 75
 75
 75
 75
 75
 75
 75
 75
 75
 75
 75
 75
 75
 75
 75
 75
 75
 75
 75
 75
 75
 75
 75
 75
 75
 75
 75
 75
 75
 75
 75
 75
 75
 75
 75
 75
 75
 75
 75
 75
 75
 75
 75
 75
 75
 75
 75
 75
 75
 75
 75
 75
 75
 75
 75
 75
 75
 75
 75
 75
 75
 75
 75
 75
 75
 75
 75
 75
 75
 75
 75
 75