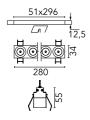

### Physical

Driver type

| Color               | Black/White |
|---------------------|-------------|
| Orientation         | Fixed       |
| Recessed depth (mm) | 75          |
| Weight (kg)         | 0.50        |
| Length (mm)         | 280         |