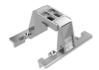

# Light Shadow Fixed No Trim Dali Version 8 Spots Optic Medium

#### 03.9250.14ADA - Black/White

Recessed integrated luminaire with 8 LED lighting spots. Remote power supply included (220-240V).

### Physical

Driver type

| Color               | Black/White |
|---------------------|-------------|
| Orientation         | Fixed       |
| Recessed depth (mm) | 75          |
| Weight (kg)         | 0.50        |
| Length (mm)         | 280         |

#### Note

It requires a pre-installation frame, to be ordered separately.