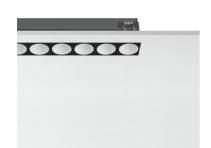

# Light Shadow Fixed No Trim Dali Version 8 Spots Optic Medium

#### 03.9250.14ADA - Black/White

Recessed integrated luminaire with 8 LED lighting spots. Remote power supply included (220-240V).

### Physical

Driver type

| Color               | Black/White |
|---------------------|-------------|
| Orientation         | Fixed       |
| Recessed depth (mm) | 75          |
| Weight (kg)         | 0.50        |
| Length (mm)         | 280         |