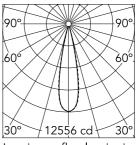

| Lumino  | us flux | : lumii | naire |
|---------|---------|---------|-------|
| 1878 lm | (EXTRE  | ME CUT  | OFF)  |

| Bear | n Ang <b>l</b> e: | 22°  |
|------|-------------------|------|
| h(m) | E( <b>l</b> ×)    | D(m  |
| 1    | 12556             | 0.39 |
| 2    | 3139              | 0.78 |
| 3    | 1395              | 1.17 |
| 4    | 785               | 1.56 |
| 5    | 502               | 1 95 |