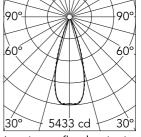

Luminous flux luminaire 1765 lm (EXTREME CUT OFF)

| Beam Angle: |                | 33°  |
|-------------|----------------|------|
| h(m)        | E( <b>l</b> x) | D(m) |
| 1           | 5433           | 0.60 |
| 2           | 1358           | 1.20 |
| 3           | 604            | 1.79 |
| 4           | 340            | 2.39 |
| 5           | 217            | 2.99 |