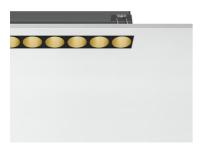

# Light Shadow Fixed No Trim Dali Version 8 Spots Optic Flood

Accessory for mounting of No Trim continuous line. 08.0052.90

Pre-installation Frame 08.0512.00