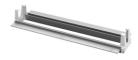

# Light Shadow Fixed No Trim Dali Version 8 Spots Optic Flood

Accessory for mounting of No Trim continuous line. 08.0052.90

Pre-installation Frame 08.0512.00