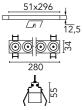

## Physical

| Color               | White/Gold |
|---------------------|------------|
| Orientation         | Fixed      |
| Recessed depth (mm) | 75         |
| Weight (kg)         | 0.50       |
| Length (mm)         | 280        |