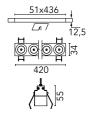

# Physical

Driver type

| Color               | White/Whi |  |
|---------------------|-----------|--|
| Orientation         | Fixed     |  |
| Recessed depth (mm) | 75        |  |
| Weight (kg)         | 0.66      |  |
| Lenath (mm)         | 420       |  |