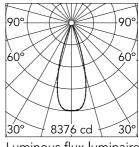

| 30° /                  | 8376 cd 30°        |  |
|------------------------|--------------------|--|
| uminous flux luminaire |                    |  |
| 2687 lm                | (EXTREME CLIT OFF) |  |

| Beam Angle: |       | 33°  |
|-------------|-------|------|
| h(m)        | E(lx) | D(m) |
| 1           | 8376  | 0.59 |
| 2           | 2094  | 1.18 |
| 3           | 931   | 1.78 |
| 4           | 523   | 2.37 |
| 5           | 335   | 2.96 |