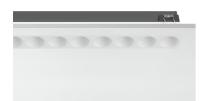

# Light Shadow Fixed No Trim Dali Version 12 Spots Optic Flood

### 03.9265.40ADA - White/White

Recessed integrated luminaire with 12 LED lighting spots. Remote power supply included (220-240V).

# Physical

Driver type

| Color               | White/Whi |  |
|---------------------|-----------|--|
| Orientation         | Fixed     |  |
| Recessed depth (mm) | 75        |  |
| Weight (kg)         | 0.66      |  |
| Lenath (mm)         | 420       |  |