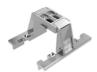

#### Note

It requires a pre-installation frame, to be ordered separately.

# Light Shadow Fixed No Trim Dali Version 12 Spots Optic Flood

Accessory for mounting of No Trim continuous line. 08.0052.90 Pre-installation Frame 08.0513.00