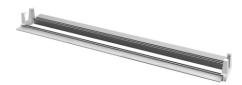

#### Note

It requires a pre-installation frame, to be ordered separately.

# Light Shadow Fixed No Trim Dali Version 12 Spots Optic Flood

Accessory for mounting of No Trim continuous line. 08.0052.90 Pre-installation Frame 08.0513.00