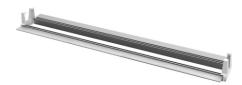

## Light Shadow Fixed No Trim Dali Version 12 Spots Optic Flood

Accessory for mounting of No Trim continuous line. 08.0052.90 Pre-installation Frame 08.0513.00