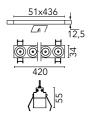

### Physical

Driver type

| Color               | Black/White |
|---------------------|-------------|
| Orientation         | Fixed       |
| Recessed depth (mm) | 75          |
| Weight (kg)         | 0.66        |
| Length (mm)         | 420         |