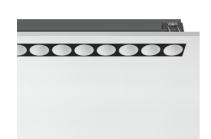

# Light Shadow Fixed No Trim Dali Version 12 Spots Optic Flood

#### ■ 03.9265.14ADA - Black/White

Recessed integrated luminaire with 12 LED lighting spots. Remote power supply included (220-240V).

#### Main specifications

| Number of heads | 1     | Net lumen (lm) | 2687                |
|-----------------|-------|----------------|---------------------|
| Lamp category   | LED   | Mountings      | Ceiling recessed    |
| Power (W)       | 32.4W | Environment    | Indoor dry location |
| CCT (K)         | 2700K |                |                     |
| CRI             | 90    |                |                     |

### Physical

Driver type

| Color               | Black/White |
|---------------------|-------------|
| Orientation         | Fixed       |
| Recessed depth (mm) | 75          |
| Weight (kg)         | 0.66        |
| Length (mm)         | 420         |