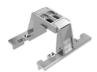

# Light Shadow Fixed No Trim Dali Version 12 Spots Optic Flood

#### ■ 03.9265.14ADA - Black/White

Recessed integrated luminaire with 12 LED lighting spots. Remote power supply included (220-240V).

### Physical

Driver type

| Color               | Black/White |
|---------------------|-------------|
| Orientation         | Fixed       |
| Recessed depth (mm) | 75          |
| Weight (kg)         | 0.66        |
| Length (mm)         | 420         |

#### Note

It requires a pre-installation frame, to be ordered separately.