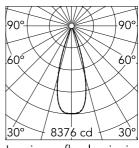

### Optical

| Lighting type          | Direct    |
|------------------------|-----------|
| LED type               | Power LED |
| Light distribution     | Symmetric |
| Optical type           | Flood     |
| Beam angle (°)         | 33        |
| Beam angle C90-270 (°) | 33        |

| ,00     | , 007 p ca  | 1 50 ,   |
|---------|-------------|----------|
| Lumin   | ous flux lu | minaire  |
| 2687 lm | n (EXTREME  | CUT OFF) |

| Bea | Beam Angle:      |      |
|-----|------------------|------|
| h(m | ) E( <b>l</b> ×) | D(m  |
| 1   | 8376             | 0.59 |
| 2   | 2094             | 1.18 |
| 3   | 931              | 1.78 |
| 4   | 523              | 2.37 |
| 5   | 335              | 2.96 |