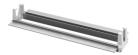

## Light Shadow Fixed No Trim 8 Spots Optic Spot

#### 03.8868.14A - Black/White

Recessed integrated luminaire with 8 LED lighting spots. Remote power supply included (220-240V).

# **Light Shadow Fixed No Trim 8 Spots Optic Spot**

Pre-installation Frame 08.0512.00

Accessory for mounting of No Trim continuous line. 08.0052.90