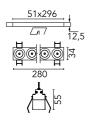

#### Physical

| Color               | Black/White |
|---------------------|-------------|
| Orientation         | Fixed       |
| Recessed depth (mm) | 75          |
| Weight (kg)         | 0.50        |
| Length (mm)         | 280         |

#### Note

It requires a pre-installation frame, to be ordered separately.

# **Light Shadow Fixed No Trim 8 Spots Optic Spot**

Pre-installation Frame 08.0512.00

Accessory for mounting of No Trim continuous line. 08.0052.90