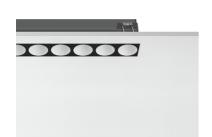

## Light Shadow Fixed No Trim 8 Spots Optic Spot

#### 03.8868.14A - Black/White

Recessed integrated luminaire with 8 LED lighting spots. Remote power supply included (220-240V).

#### Physical

| Color               | Black/White |
|---------------------|-------------|
| Orientation         | Fixed       |
| Recessed depth (mm) | 75          |
| Weight (kg)         | 0.50        |
| Length (mm)         | 280         |