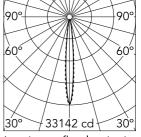

Luminous flux luminaire 1812 lm (EXTREME CUT OFF)

| Beam Angle: |                   | : 10° |
|-------------|-------------------|-------|
| h(n         | n) E( <b>l</b> x) | D(m)  |
| 1_          | 33142             | 0.17  |
| 2           | 8285              | 0.35  |
| 3           | 3682              | 0.52  |
| 4           | 2071              | 0.70  |

1326

0.87