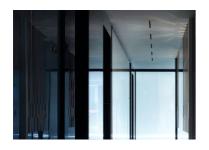

## Light Shadow Fixed No Trim 8 Spots Optic Spot

#### 03.8868.14A - Black/White

Recessed integrated luminaire with 8 LED lighting spots. Remote power supply included (220-240V).