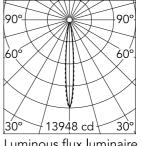

#### Optical

Lighting type Direct LED type Power LED Light distribution Symmetric Optical type Spot Beam angle (°) 10 Beam angle C90-270 (°) 10

Luminous flux luminaire 773 lm (EXTREME CUT OFF)

Insulation class

| Ве  | am Angle: | 10°  |
|-----|-----------|------|
| h(n | n) E(lx)  | D(m) |
| 1_  | 13948     | 0.18 |
| 2   | 3487      | 0.36 |
| 3   | 1550      | 0.54 |
| 4   | 872       | 0.72 |
| 5   | 558       | 0.90 |