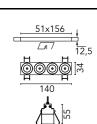

# Physical

Color Black/Black Orientation Fixed Recessed depth (mm) 75 Weight (kg) 0.34 Length (mm) 140

| Ве  | am Angle: | 10°  |
|-----|-----------|------|
| h(n | n) E(lx)  | D(m) |
| 1_  | 13948     | 0.18 |
| 2   | 3487      | 0.36 |
| 3   | 1550      | 0.54 |
| 4   | 872       | 0.72 |
| 5   | 558       | 0.90 |