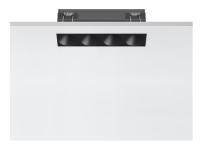

03.8865.14A - Black/Black

Recessed integrated luminaire with 4 LED lighting spots. Remote power supply included (220-240V).

| M | ain | speci | fications |  |
|---|-----|-------|-----------|--|
|   |     |       |           |  |

# Physical

Color Black/Black Orientation Fixed Recessed depth (mm) 75 Weight (kg) 0.34 Length (mm) 140