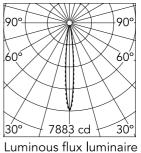

| Bear | Beam Angle:    |      |
|------|----------------|------|
| h(m) | E( <b>l</b> x) | D(m) |
| 1    | 7883           | 0.18 |
| 2    | 1971           | 0.36 |
| 3    | 876            | 0.54 |
| 4    | 493            | 0.72 |
| 5    | 315            | 0.90 |

Luminous flux luminaire 437 lm (EXTREME CUT OFF)

|   | lectrica. | ı |
|---|-----------|---|
| _ | 00tr100   | ı |
|   |           |   |

| Frequency (Hz) | 50/60           | Insulation class | Ш |
|----------------|-----------------|------------------|---|
| Voltage (V)    | 220.00          |                  |   |
| Dimmable       | No              |                  |   |
| Driver         | Remote included |                  |   |
| Emergency      | Without         |                  |   |