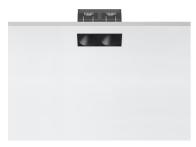

Ceiling recessed Indoor dry location

03.8853.14A - Black/Black

Recessed integrated luminaire with 2 LED lighting spots. Remote power supply included (220-240V).

| •               |       |                |
|-----------------|-------|----------------|
| Number of heads | 1     | Net lumen (lm) |
| Lamp category   | LED   | Mountings      |
| Power (W)       | 5.4W  | Environment    |
| CCT (K)         | 2700K |                |
| CRI             | 90    |                |

## Physical

| Color               | Black/Black |
|---------------------|-------------|
| Orientation         | Fixed       |
| Recessed depth (mm) | 150         |
| Weight (kg)         | 0.25        |
| Length (mm)         | 70          |