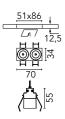

## Physical

| Color               | Black/Black |
|---------------------|-------------|
| Orientation         | Fixed       |
| Recessed depth (mm) | 150         |
| Weight (kg)         | 0.25        |
| Length (mm)         | 70          |