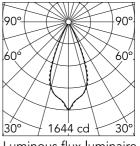

|        |     |     |      | 1    |      |     |    |
|--------|-----|-----|------|------|------|-----|----|
| Lumino | ous | fli | ux   | lur  | nina | air | e  |
| 789 lm | (F) | ΚΤΙ | RFN. | ΛF C | UT C | )FF | -) |

Without

| Beam Angle: |       | 44°  |
|-------------|-------|------|
| h(m)        | E(lx) | D(m) |
| 1           | 1644  | 0.80 |
| 2           | 411   | 1.60 |
| 3           | 183   | 2.40 |
| 4           | 103   | 3.19 |
| 5           | 66    | 3.99 |