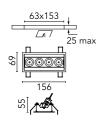

## Physical

| Color               | Black/Chrome | Tilt (°)    | 30  |
|---------------------|--------------|-------------|-----|
| Orientation         | Adjustable   | Length (mm) | 156 |
| Trim                | yes          |             |     |
| Recessed depth (mm) | 75           |             |     |
| Weight (kg)         | 0.34         |             |     |