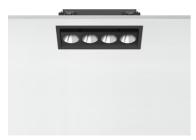

Recessed integrated luminaire with 4 LED lighting spots. Remote power supply included (220-240V).

| Number of heads | 1     | Net lumen (lm) | 789                 |
|-----------------|-------|----------------|---------------------|
| Lamp category   | LED   | Mountings      | Ceiling recessed    |
| Power (W)       | 10.8W | Environment    | Indoor dry location |
| CCT (K)         | 3000K |                |                     |
| CRI             | 90    |                |                     |

## Physical

| Color               | Black/Chrome | Tilt (°)    | 30  |
|---------------------|--------------|-------------|-----|
| Orientation         | Adjustable   | Length (mm) | 156 |
| Trim                | yes          |             |     |
| Recessed depth (mm) | 75           |             |     |
| Weight (kg)         | 0.34         |             |     |